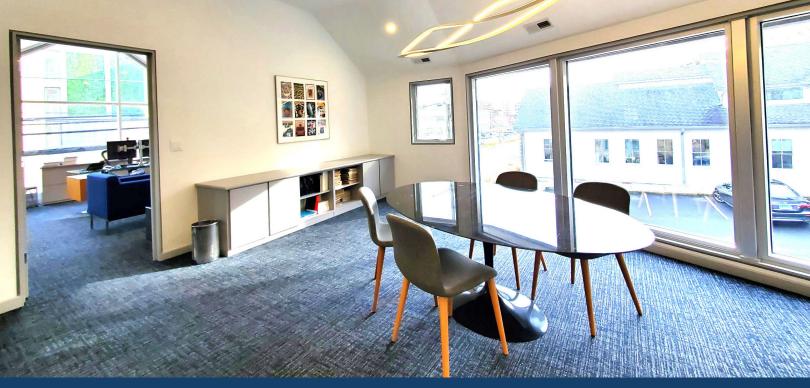

## 59 WILTON ROAD

WESTPORT, CT

**USE** OFFICE SIZE 860 RSF (2ND FLOOR)

**RENT** \$60 PSF + UTILITIES **AVAILABLE** MARCH 1, 2024

**DESCRIPTION:** Highly desirable small office complex near the intersection of Route 1 (Post Road) and Route 33. Walking distance to downtown Westport and across the street from Bartaco and OKO restaurants. Short drive to the Merritt Parkway (Exit 41), I-95 (Exit 17), and the Metro North train station. The available office space is located on the second floor and features one private offices plus open area, private restroom with shower, vaulted ceilings, and large windows. Abundant free parking. Fully furnished!