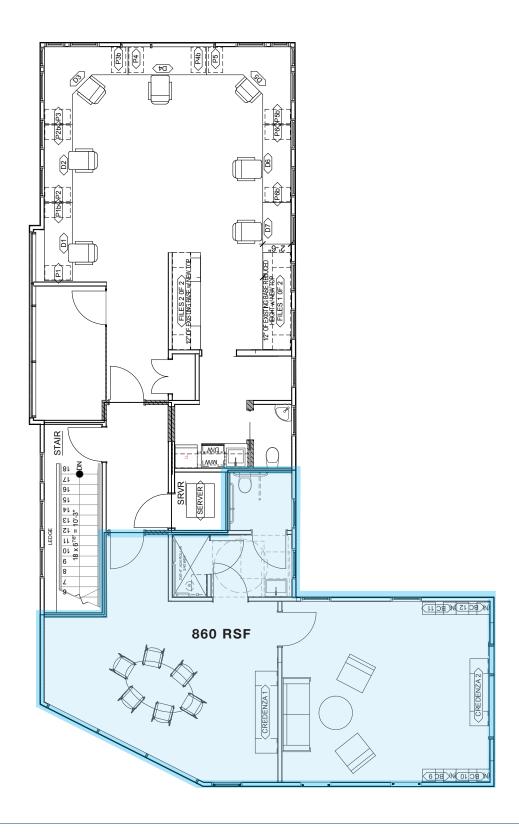

## 59 WILTON ROAD

WESTPORT, CT

**USE** OFFICE SIZE 860 RSF (2ND FLOOR)

**RENT** \$60 PSF + UTILITIES **AVAILABLE** MARCH 1, 2024

**DESCRIPTION:** Highly desirable small office complex near the intersection of Route 1 (Post Road) and Route 33. Walking distance to downtown Westport and across the street from Bartaco and OKO restaurants. Short drive to the Merritt Parkway (Exit 41), I-95 (Exit 17), and the Metro North train station. The available office space is located on the second floor and features one private offices plus open area, private restroom with shower, vaulted ceilings, and large windows. Abundant free parking. Fully furnished!