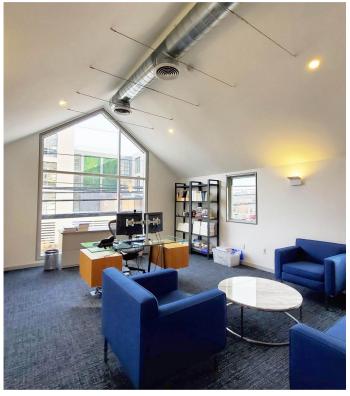

## 59 WILTON ROAD

WESTPORT, CT

**USE** OFFICE SIZE 860 RSF (2ND FLOOR)

**RENT** \$60 PSF + UTILITIES **AVAILABLE** MARCH 1, 2024

**DESCRIPTION:** Highly desirable small office complex near the intersection of Route 1 (Post Road) and Route 33. Walking distance to downtown Westport and across the street from Bartaco and OKO restaurants. Short drive to the Merritt Parkway (Exit 41), I-95 (Exit 17), and the Metro North train station. The available office space is located on the second floor and features one private offices plus open area, private restroom with shower, vaulted ceilings, and large windows. Abundant free parking. Fully furnished!