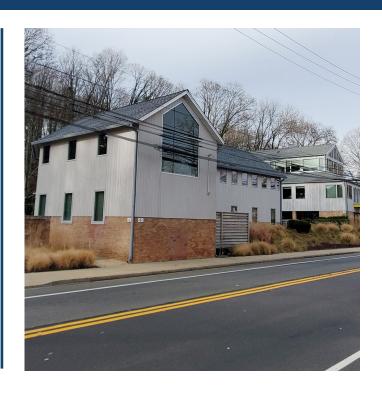

## 59 WILTON ROAD

WESTPORT, CT

**USE** OFFICE SIZE 860 RSF (2ND FLOOR)

**RENT** \$60 PSF + UTILITIES **AVAILABLE** MARCH 1, 2024

**DESCRIPTION:** Highly desirable small office complex near the intersection of Route 1 (Post Road) and Route 33. Walking distance to downtown Westport and across the street from Bartaco and OKO restaurants. Short drive to the Merritt Parkway (Exit 41), I-95 (Exit 17), and the Metro North train station. The available office space is located on the second floor and features one private offices plus open area, private restroom with shower, vaulted ceilings, and large windows. Abundant free parking. Fully furnished!