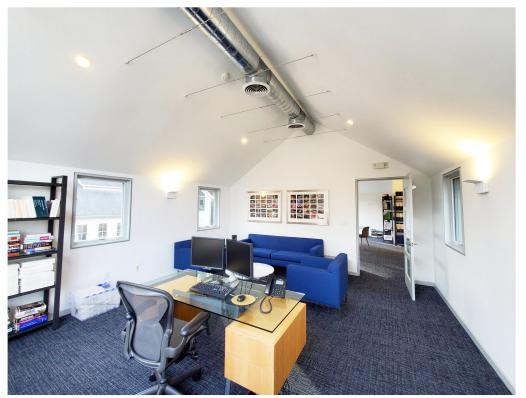

## 59 WILTON ROAD

WESTPORT, CT

**USE** OFFICE SIZE 860 RSF (2ND FLOOR)

**RENT** \$60 PSF + UTILITIES **AVAILABLE** MARCH 1, 2024

**DESCRIPTION:** Highly desirable small office complex near the intersection of Route 1 (Post Road) and Route 33. Walking distance to downtown Westport and across the street from Bartaco and OKO restaurants. Short drive to the Merritt Parkway (Exit 41), I-95 (Exit 17), and the Metro North train station. The available office space is located on the second floor and features one private offices plus open area, private restroom with shower, vaulted ceilings, and large windows. Abundant free parking. Fully furnished!