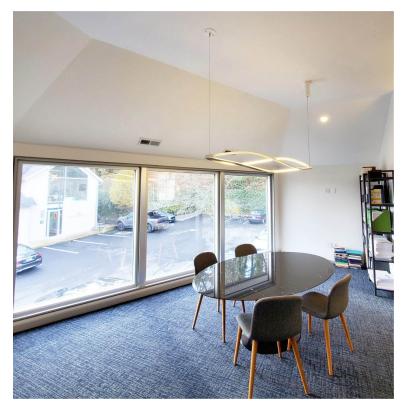

## 59 WILTON ROAD

WESTPORT, CT

**USE** OFFICE SIZE 860 RSF (2ND FLOOR)

**RENT** \$60 PSF + UTILITIES **AVAILABLE** MARCH 1, 2024

**DESCRIPTION:** Highly desirable small office complex near the intersection of Route 1 (Post Road) and Route 33. Walking distance to downtown Westport and across the street from Bartaco and OKO restaurants. Short drive to the Merritt Parkway (Exit 41), I-95 (Exit 17), and the Metro North train station. The available office space is located on the second floor and features one private offices plus open area, private restroom with shower, vaulted ceilings, and large windows. Abundant free parking. Fully furnished!