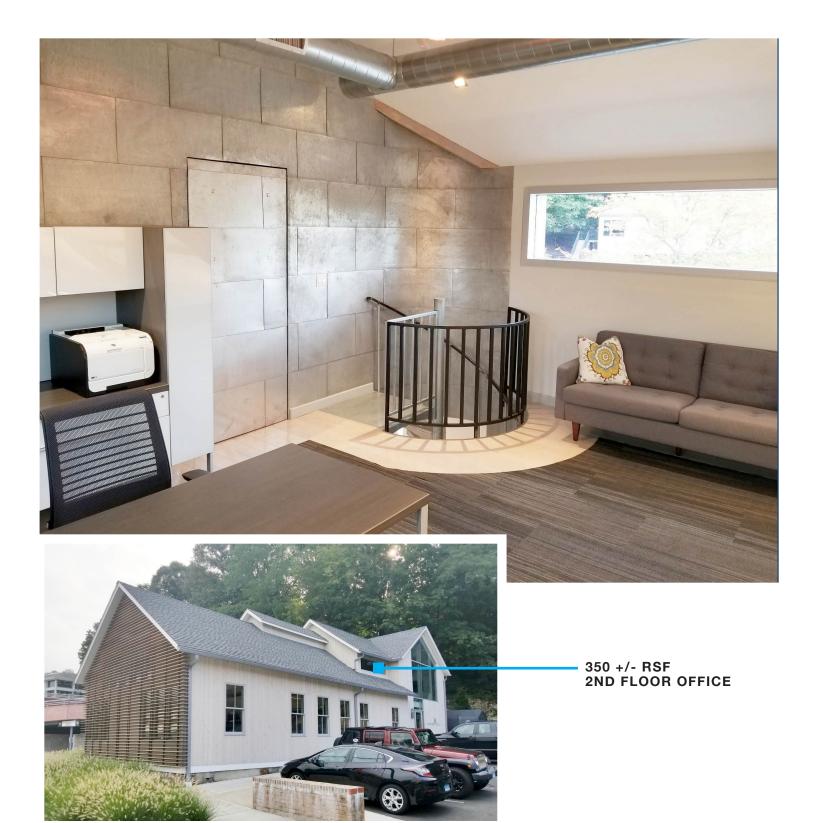

## 57 WILTON ROAD

USE OFFICE SIZE 350 +/- RSF (2ND FLOOR) **RENT** \$2,000 PER MONTH **AVAILABLE** IMMEDIATELY

**DESCRIPTION:** Highly desirable, updated office complex near the intersection of Route 1 (Post Road) and Route 33. Abundant free parking. Walking distance to downtown Westport and across the street from Bartaco and OKO restaurants. Short drive to the Merritt Parkway (Exit 41), I-95 (Exit 17), and the Metro North train station. The available space is a truly unique single office with access to common conference room, kitchenette, and restrooms. Fully furnished!