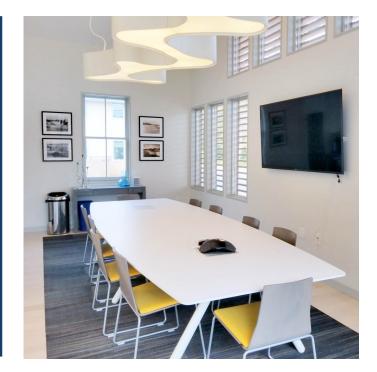

## 57 WILTON ROAD

USE OFFICE SIZE 350 +/- RSF (2ND FLOOR) **RENT** \$2,000 PER MONTH **AVAILABLE** IMMEDIATELY

**DESCRIPTION:** Highly desirable, updated office complex near the intersection of Route 1 (Post Road) and Route 33. Abundant free parking. Walking distance to downtown Westport and across the street from Bartaco and OKO restaurants. Short drive to the Merritt Parkway (Exit 41), I-95 (Exit 17), and the Metro North train station. The available space is a truly unique single office with access to common conference room, kitchenette, and restrooms. Fully furnished!