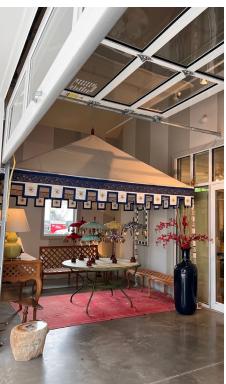

#### **ENDCAP SPACE FOR LEASE**

**USE** RETAIL, BANK, FITNESS **SIZE** 2,842 RSF

RENT PSF \$50 NNN AVAILABLE OCT 2023

DESCRIPTION: Highly visible 2,842 SF endcap building in highly desirable Post Road center near Maserati, Balducci's, and Crate & Barrel. Join cotenants: Kohler Design Showroom, Surface - a luxury stone fabricator, Pimlico interior design and Bird - an upscale hair salon. High quality construction, with 20' ceiling heights, naturallight and architectural finishes. Ample parking lot in the rear. Fully built out space with ADA rest rooms in place. An easement is in place with the adjacent corner property for right-of -way access from Turkey Hill Road North. Ideal for retail/medical/restaurant.