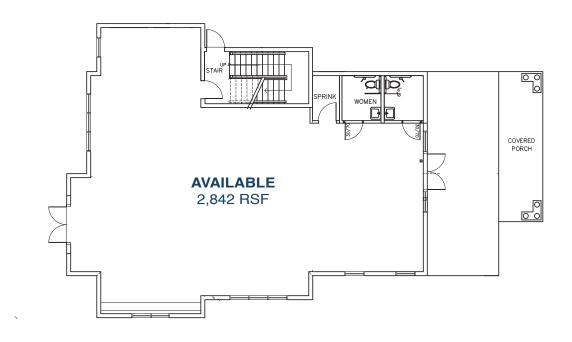

#### **ENDCAP SPACE FOR LEASE**

**USE** RETAIL, BANK, FITNESS **SIZE** 2,842 RSF

RENT PSF \$50 NNN AVAILABLE OCT 2023

DESCRIPTION: Highly visible 2,842 SF endcap building in highly desirable Post Road center near Maserati, Balducci's, and Crate & Barrel. Join cotenants: Kohler Design Showroom, Surface - a luxury stone fabricator, Pimlico interior design and Bird - an upscale hair salon. High quality construction, with 20' ceiling heights, naturallight and architectural finishes. Ample parking lot in the rear. Fully built out space with ADA rest rooms in place. An easement is in place with the adjacent corner property for right-of -way access from Turkey Hill Road North. Ideal for retail/medical/restaurant.