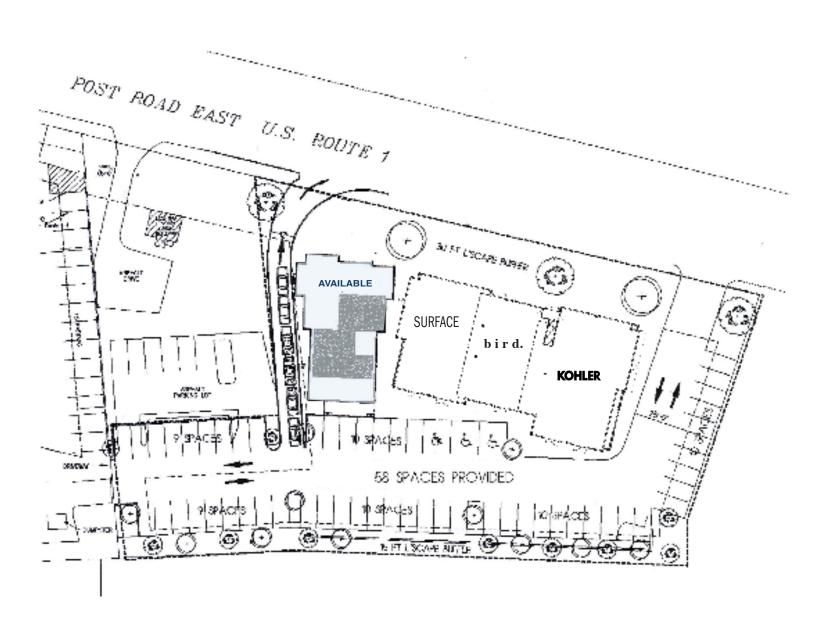

#### **ENDCAP SPACE FOR LEASE**

**USE** RETAIL, BANK, FITNESS **SIZE** 2,842 RSF

RENT PSF \$50 NNN AVAILABLE OCT 2023

DESCRIPTION: Highly visible 2,842 SF endcap building in highly desirable Post Road center near Maserati, Balducci's, and Crate & Barrel. Join cotenants: Kohler Design Showroom, Surface - a luxury stone fabricator, Pimlico interior design and Bird - an upscale hair salon. High quality construction, with 20' ceiling heights, naturallight and architectural finishes. Ample parking lot in the rear. Fully built out space with ADA rest rooms in place. An easement is in place with the adjacent corner property for right-of -way access from Turkey Hill Road North. Ideal for retail/medical/restaurant.