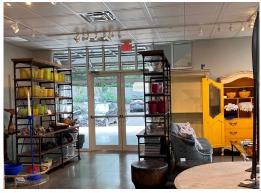

#### **ENDCAP SPACE FOR LEASE**

**USE** RETAIL, BANK, FITNESS **SIZE** 2,842 RSF

RENT PSF \$50 NNN AVAILABLE OCT 2023

DESCRIPTION: Highly visible 2,842 SF endcap building in highly desirable Post Road center near Maserati, Balducci's, and Crate & Barrel. Join cotenants: Kohler Design Showroom, Surface - a luxury stone fabricator, Pimlico interior design and Bird - an upscale hair salon. High quality construction, with 20' ceiling heights, naturallight and architectural finishes. Ample parking lot in the rear. Fully built out space with ADA rest rooms in place. An easement is in place with the adjacent corner property for right-of -way access from Turkey Hill Road North. Ideal for retail/medical/restaurant.