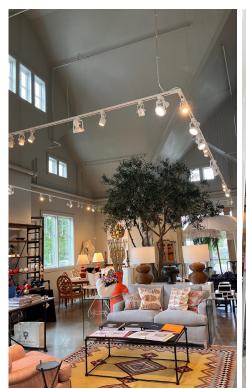

#### **ENDCAP SPACE FOR LEASE**

**USE** RETAIL, BANK, FITNESS **SIZE** 2,842 RSF

RENT PSF \$50 NNN AVAILABLE OCT 2023

DESCRIPTION: Highly visible 2,842 SF endcap building in highly desirable Post Road center near Maserati, Balducci's, and Crate & Barrel. Join cotenants: Kohler Design Showroom, Surface - a luxury stone fabricator, Pimlico interior design and Bird - an upscale hair salon. High quality construction, with 20' ceiling heights, naturallight and architectural finishes. Ample parking lot in the rear. Fully built out space with ADA rest rooms in place. An easement is in place with the adjacent corner property for right-of -way access from Turkey Hill Road North. Ideal for retail/medical/restaurant.