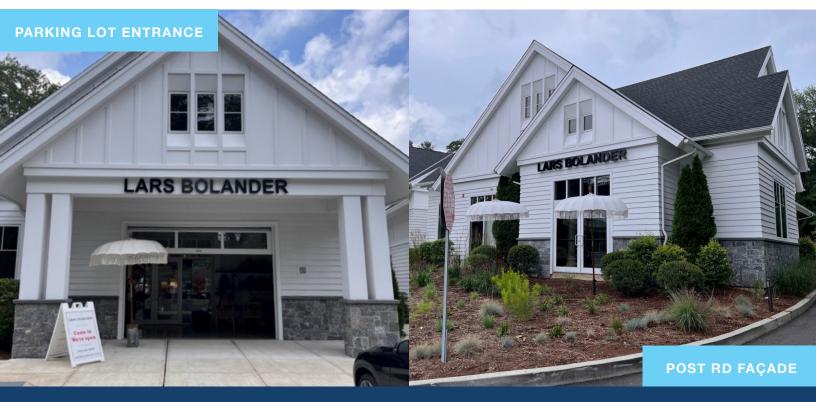

#### **ENDCAP SPACE FOR LEASE**

**USE** RETAIL, BANK, FITNESS **SIZE** 2,842 RSF

RENT PSF \$50 NNN AVAILABLE OCT 2023

DESCRIPTION: Highly visible 2,842 SF endcap building in highly desirable Post Road center near Maserati, Balducci's, and Crate & Barrel. Join cotenants: Kohler Design Showroom, Surface - a luxury stone fabricator, Pimlico interior design and Bird - an upscale hair salon. High quality construction, with 20' ceiling heights, naturallight and architectural finishes. Ample parking lot in the rear. Fully built out space with ADA rest rooms in place. An easement is in place with the adjacent corner property for right-of -way access from Turkey Hill Road North. Ideal for retail/medical/restaurant.