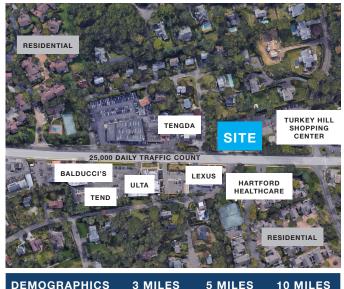

#### **ENDCAP SPACE FOR LEASE**

**USE** RETAIL, BANK, FITNESS **SIZE** 2,842 RSF

RENT PSF \$50 NNN AVAILABLE OCT 2023

DESCRIPTION: Highly visible 2,842 SF endcap building in highly desirable Post Road center near Maserati, Balducci's, and Crate & Barrel. Join cotenants: Kohler Design Showroom, Surface - a luxury stone fabricator, Pimlico interior design and Bird - an upscale hair salon. High quality construction, with 20' ceiling heights, naturallight and architectural finishes. Ample parking lot in the rear. Fully built out space with ADA rest rooms in place. An easement is in place with the adjacent corner property for right-of -way access from Turkey Hill Road North. Ideal for retail/medical/restaurant.

#### CONTACT:

Sharon Maddern

203.341.7491 | sharon@davidadamrealty.com

| DEMOGRAPHICS | 3 MILES   | 5 MILES   | 10 MILES  |
|--------------|-----------|-----------|-----------|
| POPULATION   | 23,949    | 98,923    | 420,911   |
| HH INCOME    | \$177,320 | \$152,199 | \$108,239 |