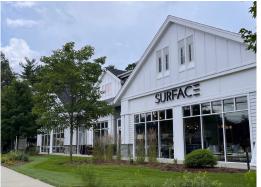

#### **ENDCAP SPACE FOR LEASE**

**USE** RETAIL, BANK, FITNESS **SIZE** 2,842 RSF

RENT PSF \$50 NNN AVAILABLE OCT 2023

DESCRIPTION: Highly visible 2,842 SF endcap building in highly desirable Post Road center near Maserati, Balducci's, and Crate & Barrel. Join cotenants: Kohler Design Showroom, Surface - a luxury stone fabricator, Pimlico interior design and Bird - an upscale hair salon. High quality construction, with 20' ceiling heights, naturallight and architectural finishes. Ample parking lot in the rear. Fully built out space with ADA rest rooms in place. An easement is in place with the adjacent corner property for right-of -way access from Turkey Hill Road North. Ideal for retail/medical/restaurant.