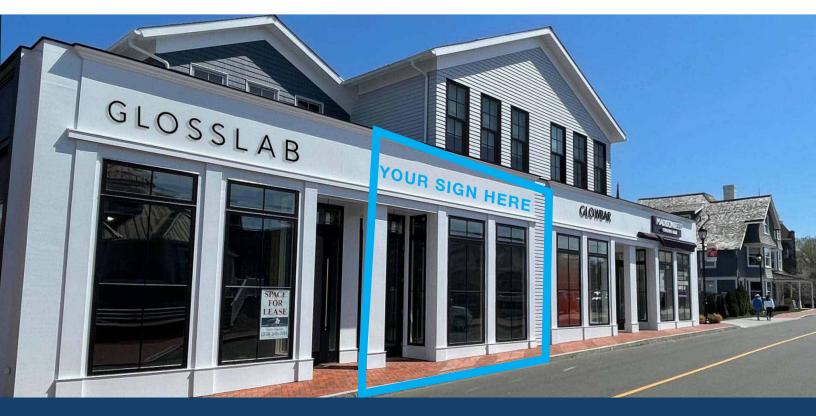

### 33 ELM STREET

WESTPORT, CT

**USE** RETAIL/RESTAURANT **SIZE** 1,450 RSF RENT PSF \$85 NNN AVAILABLE AT ONCE

**DESCRIPTION:** Join Glowbar, Madison Reed & Glosslab in Downtown Westport! Only 1,450 RSF remaining of newly constructed boutique retail space in the heart of downtown Westport. Visible from Main Street, the property sits on the Elm Street municipal parking lot next to Serena & Lily, and across from Bedford Square. High ceilings, lots of glass, open plan. Each unit features 21' of frontage.