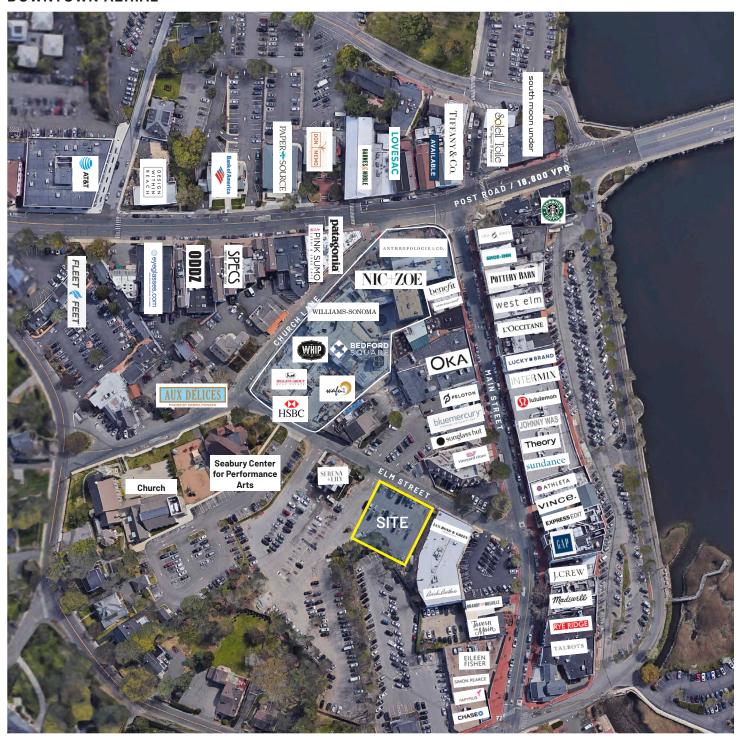

### 33 ELM STREET

WESTPORT, CT





**USE** RETAIL/RESTAURANT **SIZE** 1,450 RSF RENT PSF \$85 NNN AVAILABLE AT ONCE

**DESCRIPTION:** Join Glowbar, Madison Reed & Glosslab in Downtown Westport! Only 1,450 RSF remaining of newly constructed boutique retail space in the heart of downtown Westport. Visible from Main Street, the property sits on the Elm Street municipal parking lot next to Serena & Lily, and across from Bedford Square. High ceilings, lots of glass, open plan. Each unit features 21' of frontage.

### **EXCLUSIVE AGENTS:**

Sharon Maddern 203.341.7491 | Sharon@davidadamrealty.com

David A. Waldman 203.341.7490 | David@davidadamrealty.com



## 33 ELM STREET WESTPORT, CT





# 33 ELM STREET WESTPORT, CT

DAVID ADAM REALTY

### **DOWNTOWN AERIAL**