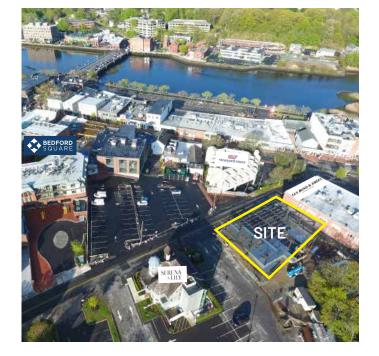

### 33 ELM STREET

WESTPORT, CT

**USE** RETAIL/RESTAURANT **SIZE** 1,450 RSF RENT PSF \$85 NNN AVAILABLE AT ONCE

**DESCRIPTION:** Join Glowbar, Madison Reed & Glosslab in Downtown Westport! Only 1,450 RSF remaining of newly constructed boutique retail space in the heart of downtown Westport. Visible from Main Street, the property sits on the Elm Street municipal parking lot next to Serena & Lily, and across from Bedford Square. High ceilings, lots of glass, open plan. Each unit features 21' of frontage.