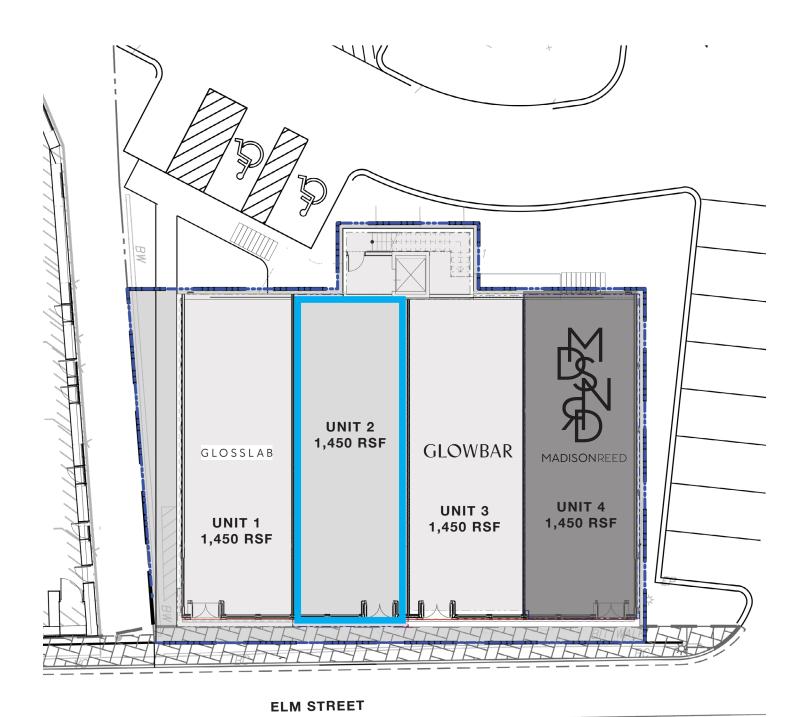

### 33 ELM STREET

WESTPORT, CT

**USE** RETAIL/RESTAURANT **SIZE** 1,450 RSF RENT PSF \$85 NNN AVAILABLE AT ONCE

**DESCRIPTION:** Join Glowbar, Madison Reed & Glosslab in Downtown Westport! Only 1,450 RSF remaining of newly constructed boutique retail space in the heart of downtown Westport. Visible from Main Street, the property sits on the Elm Street municipal parking lot next to Serena & Lily, and across from Bedford Square. High ceilings, lots of glass, open plan. Each unit features 21' of frontage.