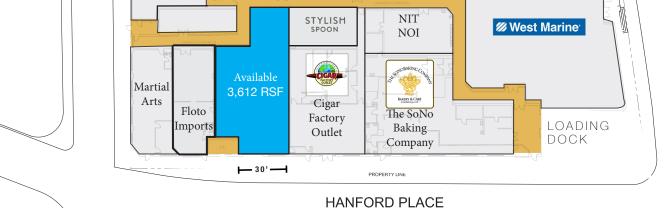

## 25 HANFORD PLACE SOUTH NORWALK, CT

**DESCRIPTION:** Last space available on the first floor! Suitable for a variety of uses including retail, fitness, boutique manufacturing, or food. The space features high ceilings, exposed masonry walls, and access to a loading dock. Building co-tenants include West Marine, SoNo Baking Company, MSquash Academy, The Grit Ninja, and Iron Vault Gym. Landlord Work Letter available for a credit tenant with a long term lease.