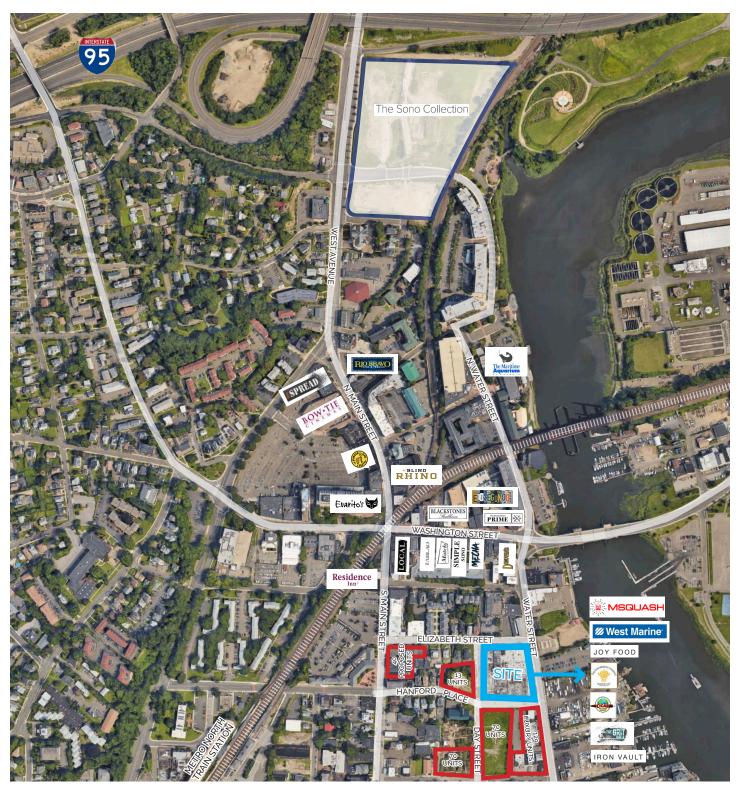

The building is located within walking distance to hundreds of new apartments, popular Washington Street shops & restaurants, and the new 700,000 SF SoNo Collection shopping mall. Easy access to the MetroNorth train station, I-95 and Rt 7.

## 25 HANFORD PLACE

M. Morris

DAVID ADAM

PARKING **APARTMENTS APARTMENTS**