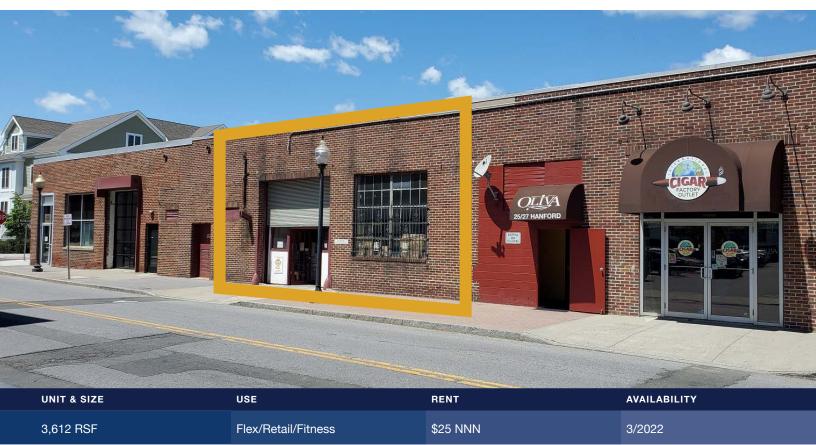

## 25 HANFORD PLACE SOUTH NORWALK, CT

**DESCRIPTION:** Last space available on the first floor! Suitable for a variety of uses including retail, fitness, boutique manufacturing, or food. The space features high ceilings, exposed masonry walls, and access to a loading dock. Building co-tenants include West Marine, SoNo Baking Company, MSquash Academy, The Grit Ninja, and Iron Vault Gym. Landlord Work Letter available for a credit tenant with a long term lease.

The building is located within walking distance to hundreds of new apartments, popular Washington Street shops & restaurants, and the new 700,000 SF SoNo Collection shopping mall. Easy access to the MetroNorth train station, I-95 and Rt 7.