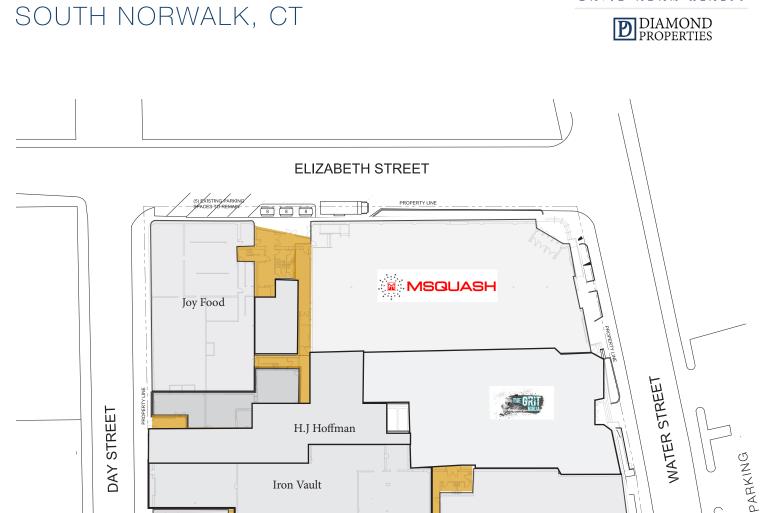

## 25 HANFORD PLACE SOUTH NORWALK, CT

**DESCRIPTION:** Last space available on the first floor! Suitable for a variety of uses including retail, fitness, boutique manufacturing, or food. The space features high ceilings, exposed masonry walls, and access to a loading dock. Building co-tenants include West Marine, SoNo Baking Company, MSquash Academy, The Grit Ninja, and Iron Vault Gym. Landlord Work Letter available for a credit tenant with a long term lease.