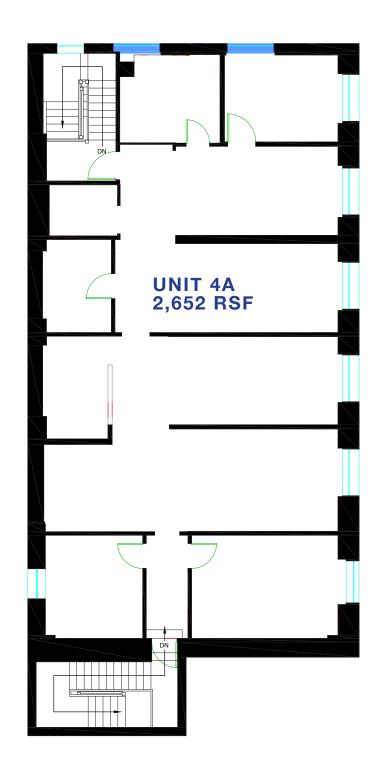

### SONO SQUARE

22 ELIZABETH STREET, SOUTH NORWALK, CT

**USE** OFFICE **SIZE** 150 - 11,767 RSF

RENT \$25 PSF GROSS + UTILITIES AVAILABLE IMMEDIATE

**DESCRIPTION:** Multiple configurations of office space available for lease at SoNo Square, a unique 97,000 +/- SF mixed-use building located in the heart of South Norwalk. Offices range in size from a single room up to 11,767 RSF. Amazing location within walking distance to the water, Washington Street restaurants, MetroNorth train station, and the new 700,000 SF SoNo Collection shopping mall. Ample free parking available in private parking lot.