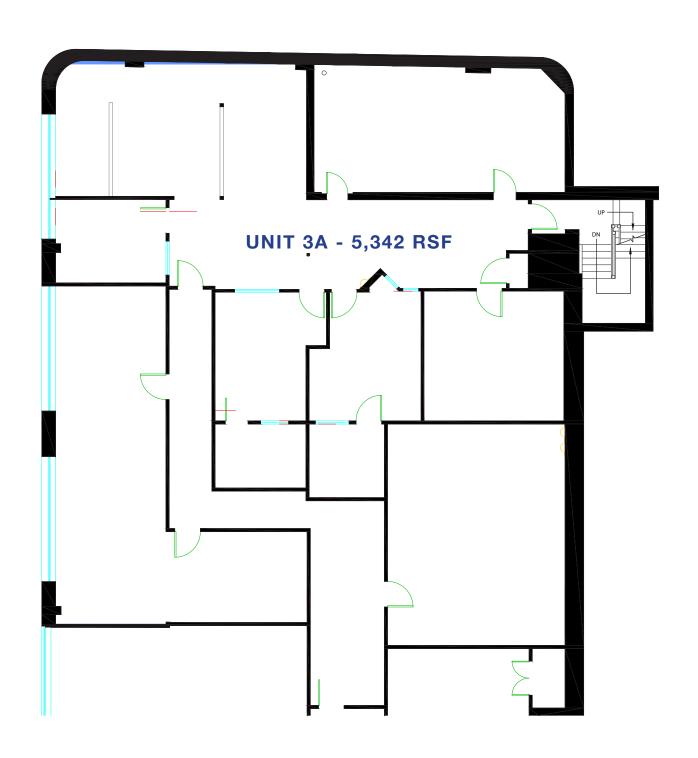

### SONO SQUARE

22 ELIZABETH STREET, SOUTH NORWALK, CT

**USE** OFFICE **SIZE** 150 - 11,767 RSF

RENT \$25 PSF GROSS + UTILITIES AVAILABLE IMMEDIATE

**DESCRIPTION:** Multiple configurations of office space available for lease at SoNo Square, a unique 97,000 +/- SF mixed-use building located in the heart of South Norwalk. Offices range in size from a single room up to 11,767 RSF. Amazing location within walking distance to the water, Washington Street restaurants, MetroNorth train station, and the new 700,000 SF SoNo Collection shopping mall. Ample free parking available in private parking lot.