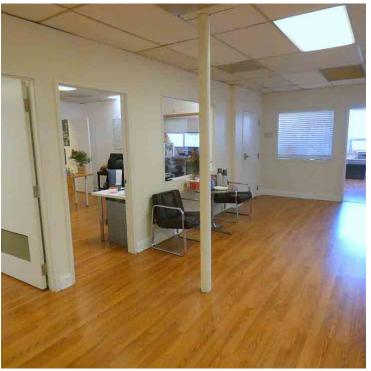

### SONO SQUARE

22 ELIZABETH STREET, SOUTH NORWALK, CT

**USE** OFFICE **SIZE** 150 - 11,767 RSF

RENT \$25 PSF GROSS + UTILITIES AVAILABLE IMMEDIATE

**DESCRIPTION:** Multiple configurations of office space available for lease at SoNo Square, a unique 97,000 +/- SF mixed-use building located in the heart of South Norwalk. Offices range in size from a single room up to 11,767 RSF. Amazing location within walking distance to the water, Washington Street restaurants, MetroNorth train station, and the new 700,000 SF SoNo Collection shopping mall. Ample free parking available in private parking lot.