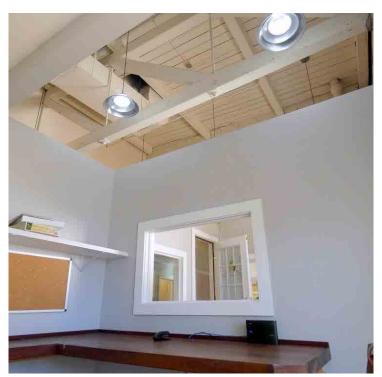

### SONO SQUARE

22 ELIZABETH STREET, SOUTH NORWALK, CT

**USE** OFFICE **SIZE** 150 - 11,767 RSF

RENT \$25 PSF GROSS + UTILITIES AVAILABLE IMMEDIATE

**DESCRIPTION:** Multiple configurations of office space available for lease at SoNo Square, a unique 97,000 +/- SF mixed-use building located in the heart of South Norwalk. Offices range in size from a single room up to 11,767 RSF. Amazing location within walking distance to the water, Washington Street restaurants, MetroNorth train station, and the new 700,000 SF SoNo Collection shopping mall. Ample free parking available in private parking lot.