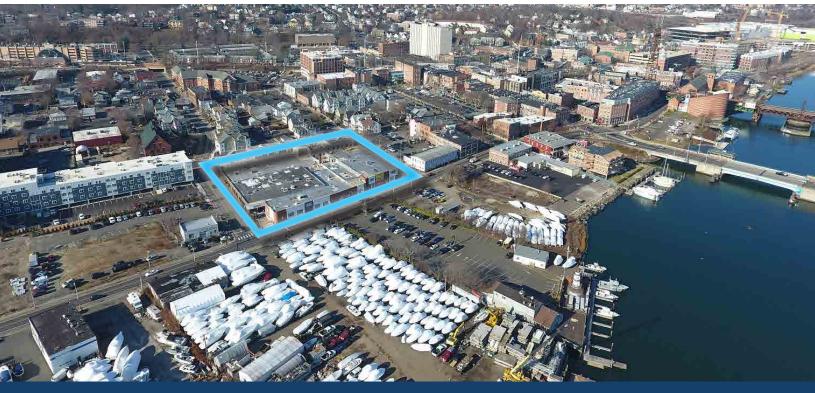

### SONO SQUARE

22 ELIZABETH STREET, SOUTH NORWALK, CT

**USE** OFFICE **SIZE** 150 - 11,767 RSF

RENT \$25 PSF GROSS + UTILITIES AVAILABLE IMMEDIATE

**DESCRIPTION:** Multiple configurations of office space available for lease at SoNo Square, a unique 97,000 +/- SF mixed-use building located in the heart of South Norwalk. Offices range in size from a single room up to 11,767 RSF. Amazing location within walking distance to the water, Washington Street restaurants, MetroNorth train station, and the new 700,000 SF SoNo Collection shopping mall. Ample free parking available in private parking lot.