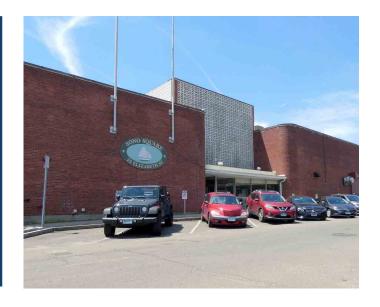

### SONO SQUARE

22 ELIZABETH STREET, SOUTH NORWALK, CT

**USE** OFFICE **SIZE** 150 - 11,767 RSF

RENT \$25 PSF GROSS + UTILITIES AVAILABLE IMMEDIATE

**DESCRIPTION:** Multiple configurations of office space available for lease at SoNo Square, a unique 97,000 +/- SF mixed-use building located in the heart of South Norwalk. Offices range in size from a single room up to 11,767 RSF. Amazing location within walking distance to the water, Washington Street restaurants, MetroNorth train station, and the new 700,000 SF SoNo Collection shopping mall. Ample free parking available in private parking lot.