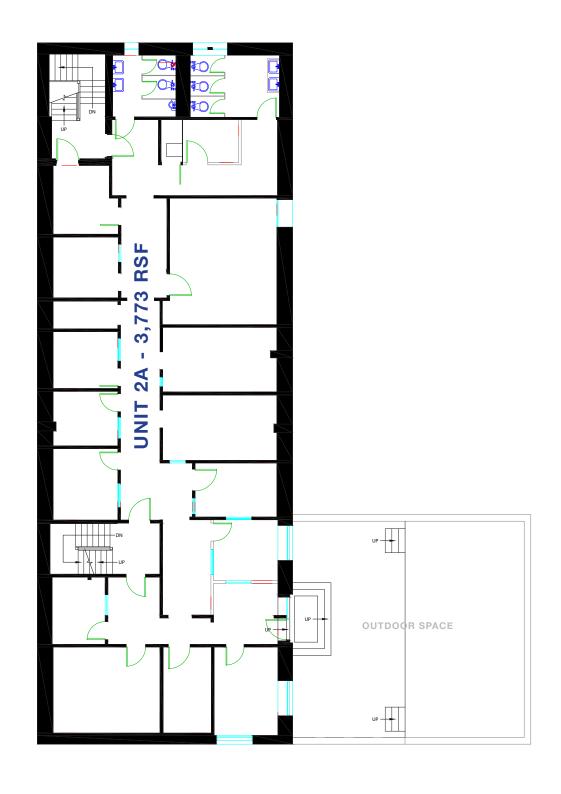

### SONO SQUARE

22 ELIZABETH STREET, SOUTH NORWALK, CT

**USE** OFFICE **SIZE** 150 - 11,767 RSF

RENT \$25 PSF GROSS + UTILITIES AVAILABLE IMMEDIATE

**DESCRIPTION:** Multiple configurations of office space available for lease at SoNo Square, a unique 97,000 +/- SF mixed-use building located in the heart of South Norwalk. Offices range in size from a single room up to 11,767 RSF. Amazing location within walking distance to the water, Washington Street restaurants, MetroNorth train station, and the new 700,000 SF SoNo Collection shopping mall. Ample free parking available in private parking lot.