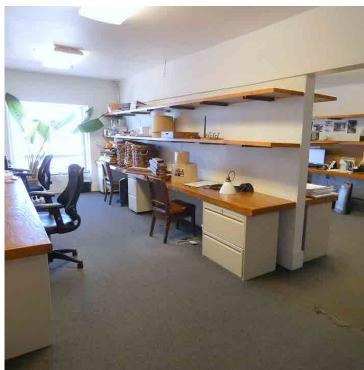

### SONO SQUARE

22 ELIZABETH STREET, SOUTH NORWALK, CT

**USE** OFFICE **SIZE** 150 - 11,767 RSF

RENT \$25 PSF GROSS + UTILITIES AVAILABLE IMMEDIATE

**DESCRIPTION:** Multiple configurations of office space available for lease at SoNo Square, a unique 97,000 +/- SF mixed-use building located in the heart of South Norwalk. Offices range in size from a single room up to 11,767 RSF. Amazing location within walking distance to the water, Washington Street restaurants, MetroNorth train station, and the new 700,000 SF SoNo Collection shopping mall. Ample free parking available in private parking lot.